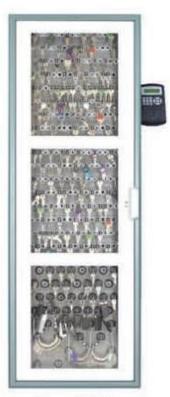

## Key Management System for New Acute Hospital Project

Presented by Ivan Tang, Sales Director

Lic Shing Engineering (HK) Co Ltd

24 May 2024



## **prox**Safe Key & Smart Storage Management Systems

Control who can have Access to which Keys and when



## proxSafe Portfolio





## proxSafe Secure key storage



#### Flexx II

- Flexible and scalable
- Contactless RFID, quality manufacturing ensures zero maintenance
- Expandable from 8 keyslots up to several thousand slots
- In case of network or power failure, data is stored locally & UPS ensures continued operation



flexx 36U 384 keyTags



128/256 keyTags



flexx 12U 64/128 keyTags



flexx 6U 32/64 keyTags



flexx 3U 8/16/32 keyTags

### proxSafe Panel



# Interchangeable, upgradeable, fitting to every key bundle

8 Slots (SR8 / 3U) 16 Slots (SD16 / 3U) 32 Slots (DD32 / 3U)





Blind panel (3 HE)

ISO Card Panel/3U

16 Slots (SR16 / 3U)







R4/5 Radio Panel/ 6U 16 Slots (WD16 / 6U)



## proxSafe Example of Flexx Housing & Panel Configuration







#### **Proxsafe Terminal**

- proxSafe Terminal logs the removal and return of keys and valuables, with "Quick-Keytag Return" feature
- Compatible with all major card technologies EV1, mifare, EM, Sony Felica, HID125, iClass, Indala etc.. & all Gov't cards including <u>SSID</u>, <u>PS21 &</u> <u>CEPAS</u>
- Identification via ID-Card, PIN & Bio-