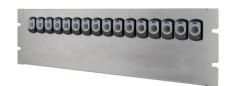

# Interchangeable, upgradeable, fitting to every key bundle

8 Slots (SR8 / 3U) 16 Slots (SD16 / 3U) 32 Slots (DD32 / 3U)

Blind panel (3 HE)

ISO Card Panel/3U

16 Slots (SR16 / 3U)

R4/5 Radio Panel/ 6U 16 Slots (WD16 / 6U)