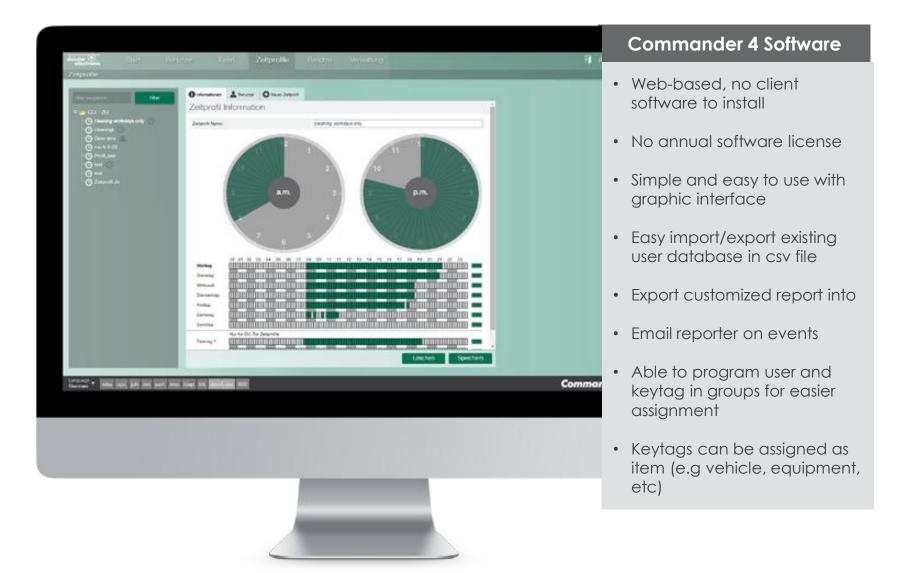

u>SSID</u>, <u>PS21 &</u> <u>CEPAS</u>
- Identification via ID-Card, PIN & Bio-metric (Optional)
- Each terminal supports up to
- 2,048/ 5,000 keyTags
- 4,096/50,000 Users
- 7,000/ 100,000 Events
  (in the event of network failure)







## proxSafe Accessories



## proxSafe keyTag, seals & De-sealing tool

- The seals are only snapped together
- The De-sealing tool facilitates removal of the seal.
- For tamper purposes, seals can carry a unique number (option)











De-sealing Tool

## The RFID Keytag



## RFID keytags

- Life-time warranty on keytag
- Waterproof
- Corrosion proof
- Reusable key ring and keytag
- Contactless identification
- Tamper-proof seal
- Virtually fail-proof operation
- RFID Keytag Identification







## Commander Software

#### **Commander Software**





## Commander Software– Key Events Report



| View report           | 1 Infor   | mations L Users               | s / keyTags // | keyTag groups                                     | Terminal (                    | Events Create repo | ort                                                     |                               |                                       |
|-----------------------|-----------|-------------------------------|----------------|---------------------------------------------------|-------------------------------|--------------------|---------------------------------------------------------|-------------------------------|---------------------------------------|
| Terminal              | cabinet   | keyTag                        | User name      | Event