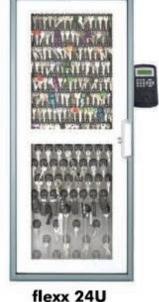

## Key Management System for New Acute Hospital Project

Presented by Ivan Tang, Sales Director

Lic Shing Engineering (HK) Co Ltd

24 May 2024



## **prox**Safe Key & Smart Storage Management Systems

Control who can have Access to which Keys and when



## proxSafe Portfolio





## proxSafe Secure key storage



#### Flexx II

- Flexible and scalable
- Contactless RFID, quality manufacturing ensures zero maintenance
- Expandable from 8 keyslots up to several thousand slots
- In case of network or power failure, data is stored locally & UPS ensures continued operation



flexx 36U 384 keyTags



128/256 keyTags



flexx 12U 64/128 keyTags



flexx 6U 32/64 keyTags



flexx 3U 8/16/32 keyTags

### proxSafe Panel



# Interchangeable, upgradeable, fitting to every key bundle

8 Slots (SR8 / 3U) 16 Slots (SD16 / 3U) 32 Slots (DD32 / 3U)





Blind panel (3 HE)

ISO Card Panel/3U

16 Slots (SR16 / 3U)







R4/5 Radio Panel/ 6U 16 Slots (WD16 / 6U)



## proxSafe Example of Flexx Housing & Panel Configuration







#### **Proxsafe Terminal**

- proxSafe Terminal logs the removal and return of keys and valuables, with "Quick-Keytag Return" feature
- Compatible with all major card technologies EV1, mifare, EM, Sony Felica, HID125, iClass, Indala etc.. & all Gov't cards including <u>SSID</u>, <u>PS21 &</u> <u>CEPAS</u>
- Identification via ID-Card, PIN & Bio-metric (Optional)
- Each