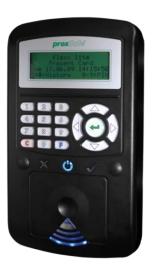

#### **Proxsafe Terminal**

- proxSafe Terminal logs the removal and return of keys and valuables, with "Quick-Keytag Return" feature
- Compatible with all major card technologies EV1, mifare, EM, Sony Felica, HID125, iClass, Indala etc.. & all Gov't cards including <u>SSID</u>, <u>PS21 &</u> <u>CEPAS</u>
- Identification via ID-Card, PIN & Bio-metric (Optional)
- Each terminal supports up to
- 2,048/ 5,000 keyTags
- 4,096/50,000 Users
- 7,000/ 100,000 Events
  (in the event of network failure)