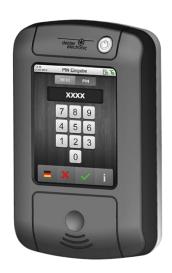

#### **Dimensions:**

mm (inch) W x H x D 145 x 230 x 92 (5.71 x 9.06 x 3.62)

Housing Material: ASA, ALUMINIUM

**Color:** black

**Protection Class:** IP54

Operating

**Temperature:** 

°C (°F) 5 ... 50 (41 ... 122)

**Relative Humidity:** 

% 5...95, non-condensing

**Display:** 5.7" color display

Screen Resolution: 480 x 640

**Operation:** capacitive Touchpanel

**Smart Card:** integrated SD smart card

**Languages:** various languages selectable

Reader (Option): Quick Key Return and User-ID

• Reader Module 125 kHz

• 13,56 MHz mifare® and 125 kHz

• 13,56 MHz LEGIC® and 125 kHz

• 13,56 MHz I-Class<sup>™</sup> and 125 kHz

• 13,56 MHz FeliCa and 125 kHz