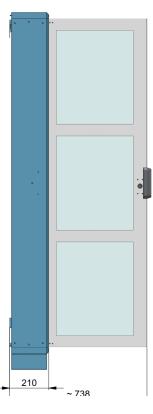

## -5040mm-

| Model                    | flexx 36 U                                                                                                                                                                                                                                                                                                                                                                                                                                                                                                                                                                                                                                                                                                                                                                                                                                                                                                                                                                                                                                                                                                                                                                                                                                                                                                                                                                                                                                                                                                                                                                                                                                                                                                                                                                                                                                                                                                                                                                                                                                                                                                                     |  |  |  |  |
|--------------------------|--------------------------------------------------------------------------------------------------------------------------------------------------------------------------------------------------------------------------------------------------------------------------------------------------------------------------------------------------------------------------------------------------------------------------------------------------------------------------------------------------------------------------------------------------------------------------------------------------------------------------------------------------------------------------------------------------------------------------------------------------------------------------------------------------------------------------------------------------------------------------------------------------------------------------------------------------------------------------------------------------------------------------------------------------------------------------------------------------------------------------------------------------------------------------------------------------------------------------------------------------------------------------------------------------------------------------------------------------------------------------------------------------------------------------------------------------------------------------------------------------------------------------------------------------------------------------------------------------------------------------------------------------------------------------------------------------------------------------------------------------------------------------------------------------------------------------------------------------------------------------------------------------------------------------------------------------------------------------------------------------------------------------------------------------------------------------------------------------------------------------------|--|--|--|--|
|                          | Canada Ca |  |  |  |  |
| Weight<br>(Housing only) | 85 kg                                                                                                                                                                                                                                                                                                                                                                                                                                                                                                                                                                                                                                                                                                                                                                                                                                                                                                                                                                                                                                                                                                                                                                                                                                                                                                                                                                                                                                                                                                                                                                                                                                                                                                                                                                                                                                                                                                                                                                                                                                                                                                                          |  |  |  |  |
| Dimensions<br>WxHxD      | 630 x 1920 x<br>210 mm                                                                                                                                                                                                                                                                                                                                                                                                                                                                                                                                                                                                                                                                                                                                                                                                                                                                                                                                                                                                                                                                                                                                                                                                                                                                                                                                                                                                                                                                                                                                                                                                                                                                                                                                                                                                                                                                                                                                                                                                                                                                                                         |  |  |  |  |
| Operating temperature    | +5 +50 °C                                                                                                                                                                                                                                                                                                                                                                                                                                                                                                                                                                                                                                                                                                                                                                                                                                                                                                                                                                                                                                                                                                                                                                                                                                                                                                                                                                                                                                                                                                                                                                                                                                                                                                                                                                                                                                                                                                                                                                                                                                                                                                                      |  |  |  |  |
| Relative humidity        | 5 95 %,<br>non-condensing                                                                                                                                                                                                                                                                                                                                                                                                                                                                                                                                                                                                                                                                                                                                                                                                                                                                                                                                                                                                                                                                                                                                                                                                                                                                                                                                                                                                                                                                                                                                                                                                                                                                                                                                                                                                                                                                                                                                                                                                                                                                                                      |  |  |  |  |