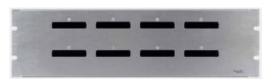

# Interchangeable, upgradeable, fitting to every key bundle

8 Slots (SR8 / 3U) 16 Slots (SD16 / 3U) 32 Slots (DD32 / 3U)

Blind panel (3 HE)

ISO Card Panel/3U

16 Slots (SR16 / 3U)

R4/5 Radio Panel/ 6U 16 Slots (WD16 / 6U)