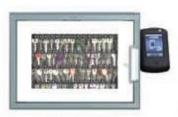

## proxSafe Secure key storage

#### **Proxsafe Terminal**

- proxSafe Terminal logs the removal and return of keys and valuables, with "Quick-Keytag Return" feature
- Compatible with all major card technologies EV1, mifare, EM, Sony Felica, HID125, iClass, Indala etc.. & all Gov't cards including <u>SSID</u>, <u>PS21 &</u> <u>CEPAS</u>
- Identification via ID-Card, PIN & Bio-metric (Optional)
- Each terminal supports up to
- 2,048/ 5,000 keyTags
- 4,096/50,000 Users
- 7,000/ 100,000 Events
  (in the event of network failure)