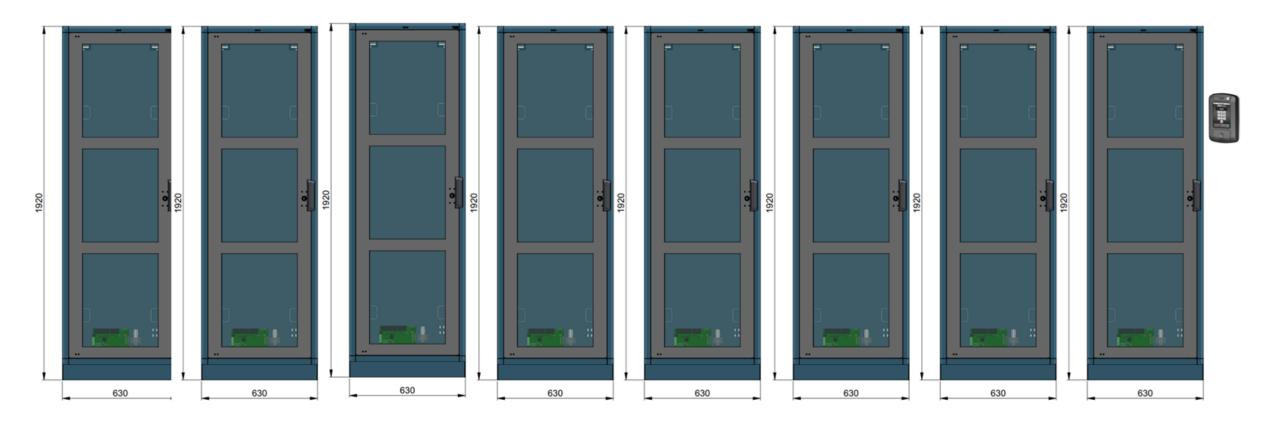

## -5040mm-

| Model                    | flexx 36 U                                                                                                                                                                                                                                                                                                                                                                                                                                                                                                                                                                                                                                                                                                                                                                                                                                                                                                                                                                                                                                                                                                                                                                                                                                                                                                                                                                                                                                                                                                                                                                                                                                                                                                                                                                                                                                                                                                                                                                                                                                                                                                                     |  |  |  |  |
|--------------------------|--------------------------------------------------------------------------------------------------------------------------------------------------------------------------------------------------------------------------------------------------------------------------------------------------------------------------------------------------------------------------------------------------------------------------------------------------------------------------------------------------------------------------------------------------------------------------------------------------------------------------------------------------------------------------------------------------------------------------------------------------------------------------------------------------------------------------------------------------------------------------------------------------------------------------------------------------------------------------------------------------------------------------------------------------------------------------------------------------------------------------------------------------------------------------------------------------------------------------------------------------------------------------------------------------------------------------------------------------------------------------------------------------------------------------------------------------------------------------------------------------------------------------------------------------------------------------------------------------------------------------------------------------------------------------------------------------------------------------------------------------------------------------------------------------------------------------------------------------------------------------------------------------------------------------------------------------------------------------------------------------------------------------------------------------------------------------------------------------------------------------------|--|--|--|--|
|                          | Canada Ca |  |  |  |  |
| Weight<br>(Housing only) | 85 kg                                                                                                                                                                                                                                                                                                                                                                                                                                                                                                                                                                                                                                                                                                                                                                                                                                                                                                                                                                                                                                                                                                                                                                                                                                                                                                                                                                                                                                                                                                                                                                                                                                                                                                                                                                                                                                                                                                                                                                                                                                                                                                                          |  |  |  |  |
| Dimensions<br>WxHxD      | 630 x 1920 x<br>210 mm                                                                                                                                                                                                                                                                                                                                                                                                                                                                                                                                                                                                                                                                                                                                                                                                                                                                                                                                                                                                                                                                                                                                                                                                                                                                                                                                                                                                                                                                                                                                                                                                                                                                                                                                                                                                                                                                                                                                                                                                                                                                                                         |  |  |  |  |
| Operating temperature    | +5 +50 °C                                                                                                                                                                                                                                                                                                                                                                                                                                                                                                                                                                                                                                                                                                                                                                                                                                                                                                                                                                                                                                                                                                                                                                                                                                                                                                                                                                                                                                                                                                                                                                                                                                                                                                                                                                                                                                                                                                                                                                                                                                                                                                                      |  |  |  |  |
| Relative humidity        | 5 95 %,<br>non-condensing                                                                                                                                                                                                                                                                                                                                                                                                                                                                                                                                                                                                                                                                                                                                                                                                                                                                                                                                                                                                                                                                                                                                                                                                                                                                                                                                                                                                                                                                                                                                                                                                                                                                                                                                                                                                                                                                                                                                                                                                                                                                                                      |  |  |  |  |