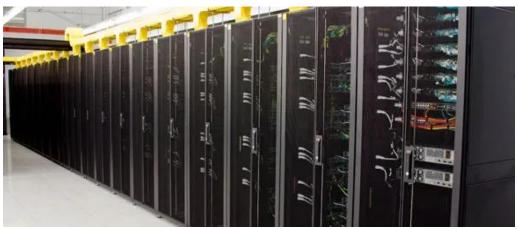

## 基督教聯合醫院 UNITED CHRISTIAN HOSPITAL

伊利沙伯醫院 QUEEN ELIZABETH HOSPITAL

Transform. Transcend.

- 15 proxSafe 24U cabinets installed at TKO and Tai Po HK Data Center
- Integrated to Access Control System
- Server Rack keys
- More than 3000 keyslots
- Since year Yr2017 to Yr2019

- 5 proxSafe 36U cabinets and 9 proxSafe 24U cabinets installed at TKO and Shek Mun HK Data Center
- Integrated to Visitor
   Management System
- Server Rack keys
- More than 4000 keyslots
- Since year Yr2020 to Yr2023