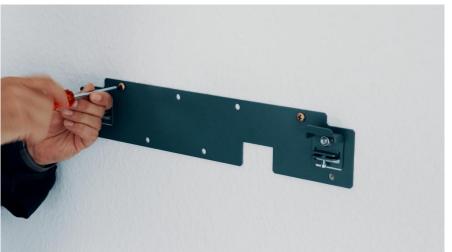

**

mm (inch) W x H x D 145 x 230 x 92 (5.71 x 9.06 x 3.62)

Housing Material: ASA, ALUMINIUM

**Color:** black

**Protection Class:** IP54

Operating

**Temperature:** 

°C (°F) 5 ... 50 (41 ... 122)

**Relative Humidity:** 

% 5...95, non-condensing

**Display:** 5.7" color display

Screen Resolution: 480 x 640

**Operation:** capacitive Touchpanel

**Smart Card:** integrated SD smart card

**Languages:** various languages selectable

Reader (Option): Quick Key Return and User-ID

• Reader Module 125 kHz

• 13,56 MHz mifare® and 125 kHz

• 13,56 MHz LEGIC® and 125 kHz

• 13,56 MHz I-Class<sup>™</sup> and 125 kHz

• 13,56 MHz FeliCa and 125 kHz

**Database:** 5000 keyTags

50000 users

100000 events (in ring memory)

250 keyTag groups

63 keyTag time profiles 31 user time profiles









 Example installation of FLEXX 3U cabinet





## Global Key Account References











































## **DATA CENTERS**





























Transform. Transcend.











## proxSafe - References (Govt & Commercial)























































National Cancer Centre Singapore

SingHealth















## proxSafe - References (Hong Kong)







## 基督教聯合醫院 UNITED CHRISTIAN HOSPITAL



伊利沙伯醫院 QUEEN ELIZABETH HOSPITAL





















Transform. Transcend.





- 15 proxSafe 24U cabinets installed at TKO and Tai Po HK Data Center
- Integrated to Access Control System
- Server Rack keys
- More than 3000 keyslots
- Since year Yr2017 to Yr2019









- 5 proxSafe 36U cabinets and 9 proxSafe 24U cabinets installed at TKO and Sh