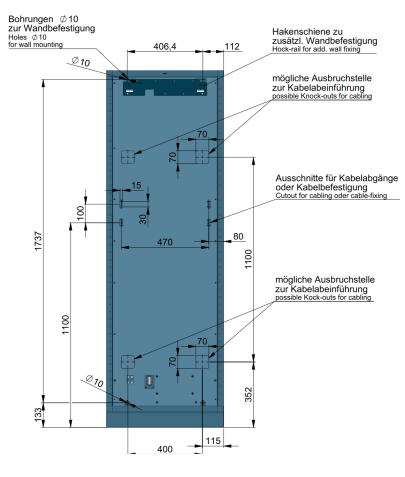

# Installation

## -5040mm-

| Model                    | flexx 36 U                                                                                                                                                                                                                                                                                                                                                                                                                                                                                                                                                                                                                                                                                                                                                                                                                                                                                                                                                                                                                                                                                                                                                                                                                                                                                                                                                                                                                                                                                                                                                                                                                                                                                                                                                                                                                                                                                                                                                                                                                                                                                                                     |  |  |  |  |
|--------------------------|--------------------------------------------------------------------------------------------------------------------------------------------------------------------------------------------------------------------------------------------------------------------------------------------------------------------------------------------------------------------------------------------------------------------------------------------------------------------------------------------------------------------------------------------------------------------------------------------------------------------------------------------------------------------------------------------------------------------------------------------------------------------------------------------------------------------------------------------------------------------------------------------------------------------------------------------------------------------------------------------------------------------------------------------------------------------------------------------------------------------------------------------------------------------------------------------------------------------------------------------------------------------------------------------------------------------------------------------------------------------------------------------------------------------------------------------------------------------------------------------------------------------------------------------------------------------------------------------------------------------------------------------------------------------------------------------------------------------------------------------------------------------------------------------------------------------------------------------------------------------------------------------------------------------------------------------------------------------------------------------------------------------------------------------------------------------------------------------------------------------------------|--|--|--|--|
|                          | Canada Ca |  |  |  |  |
| Weight<br>(Housing only) | 85 kg                                                                                                                                                                                                                                                                                                                                                                                                                                                                                                                                                                                                                                                                                                                                                                                                                                                                                                                                                                                                                                                                                                                                                                                                                                                                                                                                                                                                                                                                                                                                                                                                                                                                                                                                                                                                                                                                                                                                                                                                                                                                                                                          |  |  |  |  |
| Dimensions<br>WxHxD      | 630 x 1920 x<br>210 mm                                                                                                                                                                                                                                                                                                                                                                                                                                                                                                                                                                                                                                                                                                                                                                                                                                                                                                                                                                                                                                                                                                                                                                                                                                                                                                                                                                                                                                                                                                                                                                                                                                                                                                                                                                                                                                                                                                                                                                                                                                                                                                         |  |  |  |  |
| Operating temperature    | +5 +50 °C                                                                                                                                                                                                                                                                                                                                                                                                                                                                                                                                                                                                                                                                                                                                                                                                                                                                                                                                                                                                                                                                                                                                                                                                                                                                                                                                                                                                                                                                                                                                                                                                                                                                                                                                                                                                                                                                                                                                                                                                                                                                                                                      |  |  |  |  |
| Relative humidity        | 5 95 %,<br>non-condensing                                                                                                                                                                                                                                                                                                                                                                                                                                                                                                                                                                                                                                                                                                                                                                                                                                                                                                                                                                                                                                                                                                                                                                                                                                                                                                                                                                                                                                                                                                                                                                                                                                                                                                                                                                                                                                                                                                                                                                                                                                                                                                      |  |  |  |  |