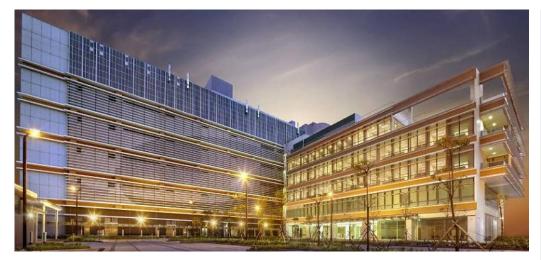

## 基督教聯合醫院 UNITED CHRISTIAN HOSPITAL

伊利沙伯醫院 QUEEN ELIZABETH HOSPITAL

Transform. Transcend.

- 15 proxSafe 24U cabinets installed at TKO and Tai Po HK Data Center
- Integrated to Access Control System
- Server Rack keys
- More than 3000 keyslots
- Since year Yr2017 to Yr2019

- 5 proxSafe 36U cabinets and 9 proxSafe 24U cabinets installed at TKO and Shek Mun HK Data Center
- Integrated to Visitor
   Management System
- Server Rack keys
- More than 4000 keyslots
- Since year Yr2020 to Yr2023