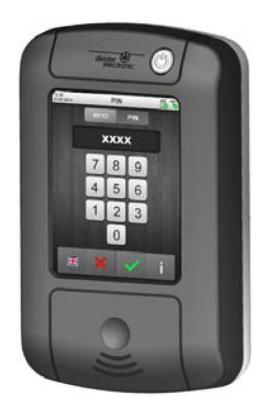

#### **Proxsafe Terminal**

- proxSafe Terminal logs the removal and return of keys and valuables, with "Quick-Keytag Return" feature
- Compatible with all major card technologies EV1, mifare, EM, Sony Felica, HID125, iClass, Indala etc.. & all Gov't cards including <u>SSID</u>, <u>PS21 &</u> <u>CEPAS</u>
- Identification via ID-Card, PIN & Bio-metric (Optional)
- Each terminal supports up to
- 2,048/ 5,000 keyTags
- 4,096/50,000 Users
- 7,000/ 100,000 Events
  (in the event of network failure)

#### **Dimensions:**

mm (inch) W x H x D 145 x 230 x 92 (5.71 x 9.06 x 3.62)

Housing Material: ASA, ALUMINIUM

**Color:** black

**Protection Class:** IP54

Operating

**Temperature:** 

°C (°F) 5 ... 50 (41 ... 122)

**Relative Humidity:** 

% 5...95, non-condensing

**Display:** 5.7" color display

Screen Resolution: 480 x 640

**Operation:** capacitive Touchpanel

**Smart Card:** integrated SD smart card

**Languages:** various languages selectable

Reader (Option): Quick Key Return and User-ID

• Reader Module 125 kHz

• 13,56 MHz mifare® and 125 kHz

• 13,56 MHz LEGIC® and 125 kHz

• 13,56 MHz I-Class<sup>™</sup> and 125 kHz

• 13,56 MHz FeliCa and 125 kHz