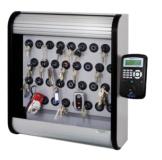

## proxSafe Secure key storage

#### Flexx II

- Flexible and scalable
- Contactless RFID, quality manufacturing ensures zero maintenance
- Expandable from 8 keyslots up to several thousand slots
- In case of network or power failure, data is stored locally & UPS ensures continued operation