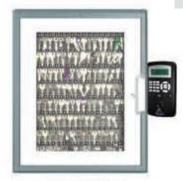

## proxSafe Secure key storage

#### **Proxsafe Terminal**

- proxSafe Terminal logs the removal and return of keys and valuables, with "Quick-Keytag Return" feature
- Compatible with all major card technologies EV1, mifare, EM, Sony Felica, HID125, iClass, Indala etc.. & all Gov't cards including <u>SSID</u>, <u>PS21 &</u> <u>CEPAS</u>
- Identification via ID-Card, PIN & Bio-metric (Optional)
- Each terminal supports up to
- 2,048/ 5,000 keyTags
- 4,096/50,000 Users
- 7,000/ 100,000 Events
  (in the event of network failure)