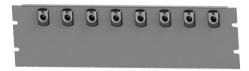

### proxSafe Panel

# Interchangeable, upgradeable, fitting to every key bundle

8 Slots (SR8 / 3U) 16 Slots (SD16 / 3U) 32 Slots (DD32 / 3U)

Blind panel (3 HE)

ISO Card Panel/3U

16 Slots (SR16 / 3U)

R4/5 Radio Panel/ 6U 16 Slots (WD16 / 6U)