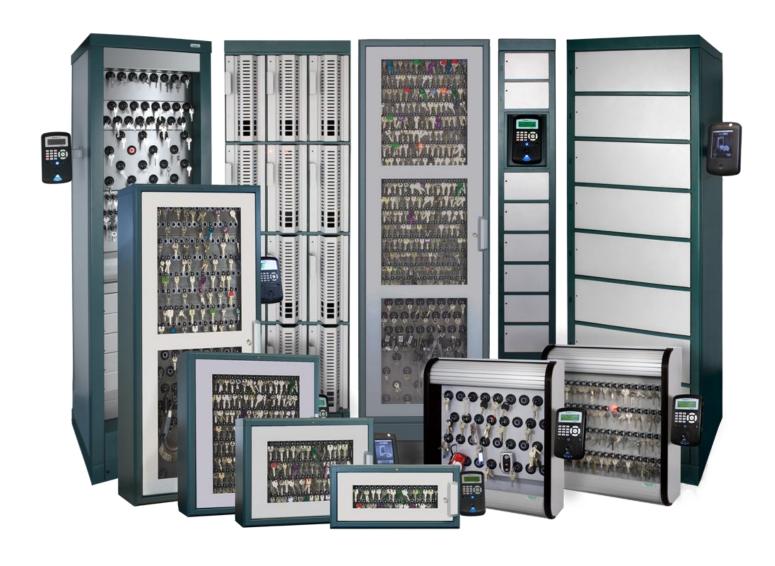

## Key Management System for New Acute Hospital Project

Presented by Ivan Tang, Sales Director

Lic Shing Engineering (HK) Co Ltd

24 May 2024



## **prox**Safe Key & Smart Storage Management Systems

Control who can have Access to which Keys and when



## proxSafe Portfolio





## proxSafe Secure key storage



#### Flexx II

- Flexible and scalable
- Contactless RFID, quality manufacturing ensures zero maintenance
- Expandable from 8 keyslots up to several thousand slots
- In case of network or power failure, data is stored locally & UPS ensures continued operation



flexx 36U 384 keyTags



128/256 keyTags



flexx 12U 64/128 keyTags



flexx 6U 32/64 keyTags



flexx 3U 8/16/32 keyTags

### proxSafe Panel



# Interchangeable, upgradeable, fitting to every key bundle

8 Slots (SR8 / 3U) 16 Slots (SD16 / 3U) 32 Slots (DD32 / 3U)





Blind panel (3 HE)

ISO Card Panel/3U

16 Slots (SR16 / 3U)







R4/5 Radio Panel/ 6U 16 Slots (WD16 / 6U)



## proxSafe Example of Flexx Housing & Panel Configuration







#### **Proxsafe Terminal**

- proxSafe Terminal lo