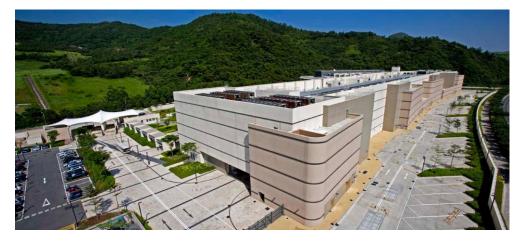

## proxSafe - References (Hong Kong)

Maxx 32

Maxx 64

- proxSafe Maxx cabinets installed
- More than 1000 keyslots
- Since year Yr2013 to Yr2023