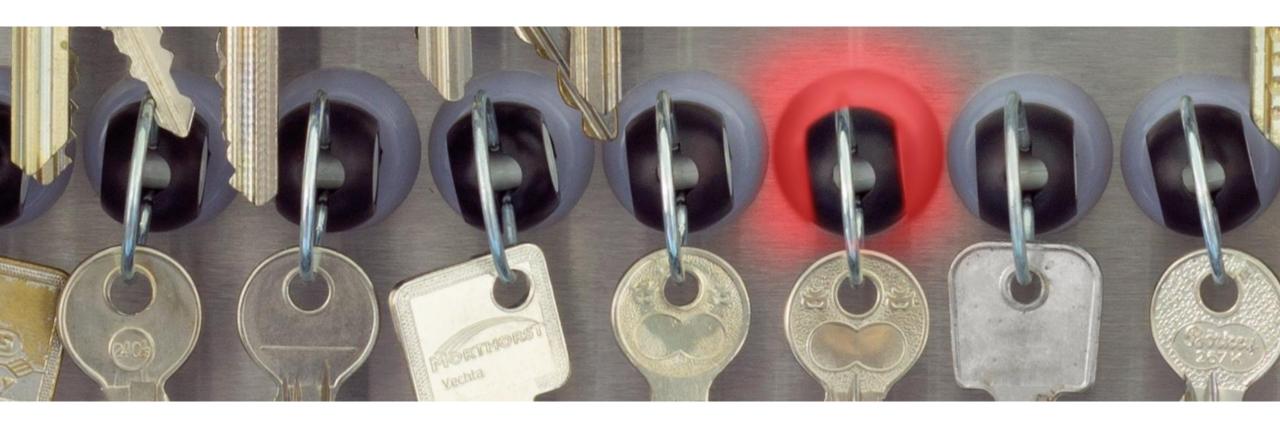

## proxSafe Secure key storage

## The RFID Keytag

## RFID keytags

- Life-time warranty on keytag
- Waterproof
- Corrosion proof
- Reusable key ring and keytag
- Contactless identification
- Tamper-proof seal
- Virtually fail-proof operation
- RFID Keytag Identification