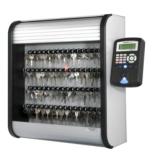

## proxSafe Secure key storage

### proxSafe Panel

#### **Proxsafe Terminal**

- proxSafe Terminal logs the removal and return of keys and valuables, with "Quick-Keytag Return" feature
- Compatible with all major card technologies EV1, mifare, EM, Sony Felica, HID125, iClass, Indala etc.. & all Gov't cards including <u>SSID</u>, <u>PS21 &</u> <u>CEPAS</u>
- Identification via ID-Card, PIN & Bio-metric (Optional)
- Each terminal supports up to
- 2,048/ 5,000 keyTags
- 4,096/50,000 Users
- 7,000/ 100,000 Events
  (in the event of network failure)