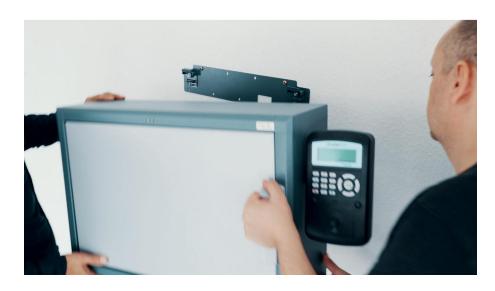

x 9.06 x 3.62)

Housing Material: ASA, ALUMINIUM

**Color:** black

**Protection Class:** IP54

Operating

**Temperature:** 

°C (°F) 5 ... 50 (41 ... 122)

**Relative Humidity:** 

% 5...95, non-condensing

**Display:** 5.7" color display

Screen Resolution: 480 x 640

**Operation:** capacitive Touchpanel

**Smart Card:** integrated SD smart card

**Languages:** various languages selectable

Reader (Option): Quick Key Return and User-ID

• Reader Module 125 kHz

• 13,56 MHz mifare® and 125 kHz

• 13,56 MHz LEGIC® and 125 kHz

• 13,56 MHz I-Class<sup>™</sup> and 125 kHz

• 13,56 MHz FeliCa and 125 kHz

**Database:** 5000 keyTags

50000 users

100000 events (in ring memory)

250 keyTag groups

63 keyTag time profiles 31 user time profiles









 Example installation of FLEXX 3U cabinet





## Global Key Account References











































## **DATA CENTERS**





























Transform. Transcend.











## proxSafe - References (Govt & Commercial)























































National Cancer Centre Singapore

SingHealth















## proxSafe - References (Hong Kong)







## 基督教聯合醫院 UNITED CHRISTIAN HOSPITAL



伊利沙伯醫院 QUEEN ELIZABETH HOSPITAL





















Transform. Transcend.





- 15 proxSafe 24U cabinets installed at TKO and Tai Po HK Data Center
- Integrated to Access Control System
- Server Rack keys
- More than 3000 keyslots
- Since year Yr2017 to Yr2019









- 5 proxSafe 36U cabinets and 9 proxSafe 24U cabinets installed at TKO and Shek Mun HK Data Center
- Integrated to Visitor