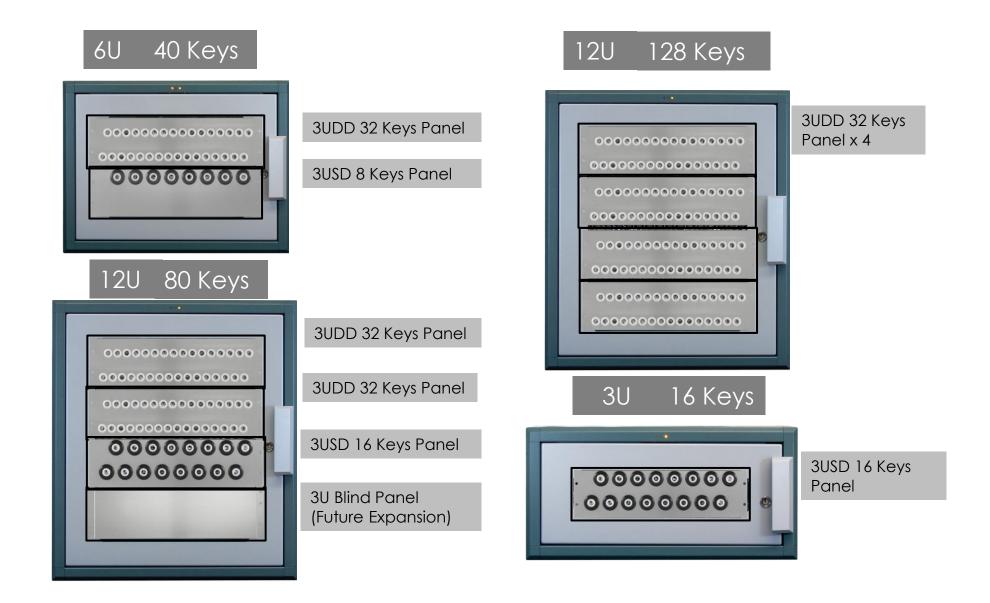

ss to which Keys and when



## proxSafe Portfolio





## proxSafe Secure key storage



#### Flexx II

- Flexible and scalable
- Contactless RFID, quality manufacturing ensures zero maintenance
- Expandable from 8 keyslots up to several thousand slots
- In case of network or power failure, data is stored locally & UPS ensures continued operation



flexx 36U 384 keyTags



128/256 keyTags



flexx 12U 64/128 keyTags



flexx 6U 32/64 keyTags



flexx 3U 8/16/32 keyTags

### proxSafe Panel



# Interchangeable, upgradeable, fitting to every key bundle

8 Slots (SR8 / 3U) 16 Slots (SD16 / 3U) 32 Slots (DD32 / 3U)





Blind panel (3 HE)

ISO Card Panel/3U

16 Slots (SR16 / 3U)







R4/5 Radio Panel/ 6U 16 Slots (WD16 / 6U)



## proxSafe Example of Flexx Housing & Panel Configuration







#### **Proxsafe Terminal**

- proxSafe Terminal logs the removal and return of keys and valuables, with "Quick-Keytag Return" feature
- Compatible with all major card technologies EV1, mifare, EM, Sony Felica, HID125, iClass, Indala etc.. & all Gov't cards including <u>SSID</u>, <u>PS21 &</u> <u>CEPAS</u>
- Identification via ID-Card, PIN & Bio-metric (Optional)
- Each terminal supports up to
- 2,048/ 5,000 keyTags
- 4,096/50,000 Users
- 7,000/ 100,000 Events
  (in the event of network failure)







## proxSafe Accessories



## proxSafe keyTag, seals & De-sealing tool

- The seals are only snapped together
- The De-sealing tool facilitates removal of the seal.
- For tamper purposes, seals can carry a unique number (option)











De-sealing Tool

## The RFID Keytag



## RFID ke