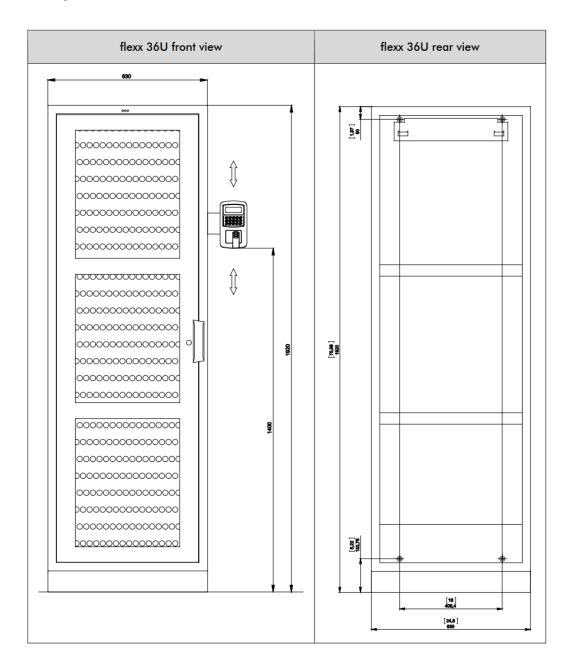

flexx 36U 384 keyTags

128/256 keyTags

flexx 12U 64/128 keyTags

flexx 6U 32/64 keyTags

flexx 3U 8/16/32 keyTags

## -5040mm-

| Model                    | flexx 36 U                                                                                                                                                                                                                                                                                                                                                                                                                                                                                                                                                                                                                                                                                                                                                                                                                                                                                                                                                                                                                                                                                                                                                                                                                                                                                                                                                                                                                                                                                                                                                                                                                                                                                                                                                                                                                                                                                                                                                                                                                                                                                                                     |  |  |  |  |
|--------------------------|--------------------------------------------------------------------------------------------------------------------------------------------------------------------------------------------------------------------------------------------------------------------------------------------------------------------------------------------------------------------------------------------------------------------------------------------------------------------------------------------------------------------------------------------------------------------------------------------------------------------------------------------------------------------------------------------------------------------------------------------------------------------------------------------------------------------------------------------------------------------------------------------------------------------------------------------------------------------------------------------------------------------------------------------------------------------------------------------------------------------------------------------------------------------------------------------------------------------------------------------------------------------------------------------------------------------------------------------------------------------------------------------------------------------------------------------------------------------------------------------------------------------------------------------------------------------------------------------------------------------------------------------------------------------------------------------------------------------------------------------------------------------------------------------------------------------------------------------------------------------------------------------------------------------------------------------------------------------------------------------------------------------------------------------------------------------------------------------------------------------------------|--|--|--|--|
|                          | Canada Ca |  |  |  |  |
| Weight<br>(Housing only) | 85 kg                                                                                                                                                                                                                                                                                                                                                                                                                                                                                                                                                                                                                                                                                                                                                                                                                                                                                                                                                                                                                                                                                                                                                                                                                                                                                                                                                                                                                                                                                                                                                                                                                                                                                                                                                                                                                                                                                                                                                                                                                                                                                                                          |  |  |  |  |
| Dimensions<br>WxHxD      | 630 x 1920 x<br>210 mm                                                                                                                                                                                                                                                                                                                                                                                                                                                                                                                                                                                                                                                                                                                                                                                                                                                                                                                                                                                                                                                                                                                                                                                                                                                                                                                                                                                                                                                                                                                                                                                                                                                                                                                                                                                                                                                                                                                                                                                                                                                                                                         |  |  |  |  |
| Operating temperature    | +5 +50 °C                                                                                                                                                                                                                                                                                                                                                                                                                                                                                                                                                                                                                                                                                                                                                                                                                                                                                                                                                                                                                                                                                                                                                                                                                                                                                                                                                                                                                                                                                                                                                                                                                                                                                                                                                                                                                                                                                                                                                                                                                                                                                                                      |  |  |  |  |
| Relative humidity        | 5 95 %,<br>non-condensing                                                                                                                                                                                                                                                                                                                                                                                                                                                                                                                                                                                                                                                                                                                                                                                                                                                                                                                                                                                                                                                                                                                                                                                                                                                                                                                                                                                                                                                                                                                                                                                                                                                                                                                                                                                                                                                                                                                                                                                                                                                                                                      |  |  |  |  |