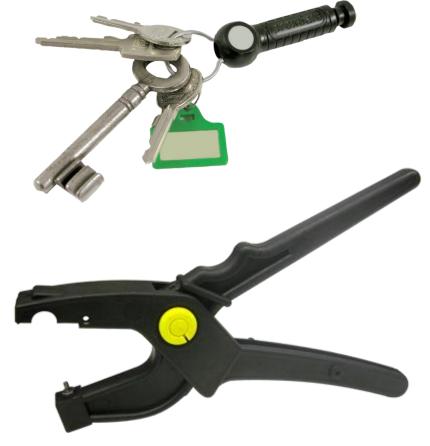

## proxSafe keyTag, seals & De-sealing tool

- The seals are only snapped together
- The De-sealing tool facilitates removal of the seal.
- For tamper purposes, seals can carry a unique number (option)

De-sealing Tool

## The RFID Keytag

## RFID keytags

- Life-time warranty on keytag
- Waterproof
- Corrosion proof
- Reusable key ring and keytag
- Contactless identification
- Tamper-proof seal
- Virtually fail-proof operation
- RFID Keytag Identification