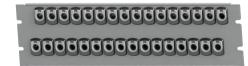

# Interchangeable, upgradeable, fitting to every key bundle

8 Slots (SR8 / 3U) 16 Slots (SD16 / 3U) 32 Slots (DD32 / 3U)

Blind panel (3 HE)

ISO Card Panel/3U

16 Slots (SR16 / 3U)

R4/5 Radio Panel/ 6U 16 Slots (WD16 / 6U)