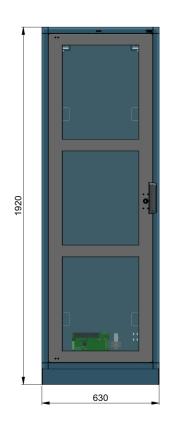

## -5040mm-

| Model                    | flexx 36 U                                                                                                                                                                                                                                                                                                                                                                                                                                                                                                                                                                                                                                                                                                                                                                                                                                                                                                                                                                                                                                                                                                                                                                                                                                                                                                                                                                                                                                                                                                                                                                                                                                                                                                                                                                                                                                                                                                                                                                                                                                                                                                                     |  |  |  |  |
|--------------------------|--------------------------------------------------------------------------------------------------------------------------------------------------------------------------------------------------------------------------------------------------------------------------------------------------------------------------------------------------------------------------------------------------------------------------------------------------------------------------------------------------------------------------------------------------------------------------------------------------------------------------------------------------------------------------------------------------------------------------------------------------------------------------------------------------------------------------------------------------------------------------------------------------------------------------------------------------------------------------------------------------------------------------------------------------------------------------------------------------------------------------------------------------------------------------------------------------------------------------------------------------------------------------------------------------------------------------------------------------------------------------------------------------------------------------------------------------------------------------------------------------------------------------------------------------------------------------------------------------------------------------------------------------------------------------------------------------------------------------------------------------------------------------------------------------------------------------------------------------------------------------------------------------------------------------------------------------------------------------------------------------------------------------------------------------------------------------------------------------------------------------------|--|--|--|--|
|                          | Canada Ca |  |  |  |  |
| Weight<br>(Housing only) | 85 kg                                                                                                                                                                                                                                                                                                                                                                                                                                                                                                                                                                                                                                                                                                                                                                                                                                                                                                                                                                                                                                                                                                                                                                                                                                                                                                                                                                                                                                                                                                                                                                                                                                                                                                                                                                                                                                                                                                                                                                                                                                                                                                                          |  |  |  |  |
| Dimensions<br>WxHxD      | 630 x 1920 x<br>210 mm                                                                                                                                                                                                                                                                                                                                                                                                                                                                                                                                                                                                                                                                                                                                                                                                                                                                                                                                                                                                                                                                                                                                                                                                                                                                                                                                                                                                                                                                                                                                                                                                                                                                                                                                                                                                                                                                                                                                                                                                                                                                                                         |  |  |  |  |
| Operating temperature    | +5 +50 °C                                                                                                                                                                                                                                                                                                                                                                                                                                                                                                                                                                                                                                                                                                                                                                                                                                                                                                                                                                                                                                                                                                                                                                                                                                                                                                                                                                                                                                                                                                                                                                                                                                                                                                                                                                                                                                                                                                                                                                                                                                                                                                                      |  |  |  |  |
| Relative humidity        | 5 95 %,<br>non-condensing                                                                                                                                                                                                                                                                                                                                                                                                                                                                                                                                                                                                                                                                                                                                                                                                                                                                                                                                                                                                                                                                                                                                                                                                                                                                                                                                                                                                                                                                                                                                                                                                                                                                                                                                                                                                                                                                                                                                                                                                                                                                                                      |  |  |  |  |