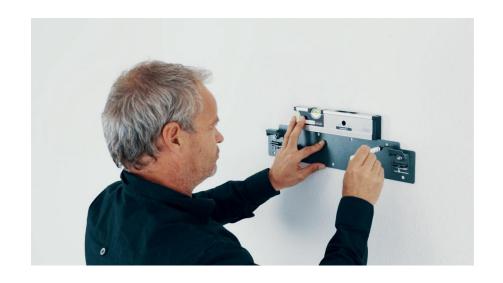

s:**

mm (inch) W x H x D 145 x 230 x 92 (5.71 x 9.06 x 3.62)

Housing Material: ASA, ALUMINIUM

**Color:** black

**Protection Class:** IP54

Operating

**Temperature:** 

°C (°F) 5 ... 50 (41 ... 122)

**Relative Humidity:** 

% 5...95, non-condensing

**Display:** 5.7" color display

Screen Resolution: 480 x 640

**Operation:** capacitive Touchpanel

**Smart Card:** integrated SD smart card

**Languages:** various languages selectable

Reader (Option): Quick Key Return and User-ID

• Reader Module 125 kHz

• 13,56 MHz mifare® and 125 kHz

• 13,56 MHz LEGIC® and 125 kHz

• 13,56 MHz I-Class<sup>™</sup> and 125 kHz

• 13,56 MHz FeliCa and 125 kHz

**Database:** 5000 keyTags

50000 users

100000 events (in ring memory)

250 keyTag groups

63 keyTag time profiles 31 user time profiles









 Example installation of FLEXX 3U cabinet





## Global Key Account References











































## **DATA CENTERS**





























Transform. Transcend.











## proxSafe - References (Govt & Commercial)























































National Cancer Centre Singapore

SingHealth















## proxSafe - References (Hong Kong)







## 基督教聯合醫院 UNITED CHRISTIAN HOSPITAL



伊利沙伯醫院 QUEEN ELIZABETH HOSPITAL





















Transform. Transcend.





- 15 proxSafe 24U cabinets installed at TKO and Tai Po HK Data Center
- Integrated to Access Control System
- Server Rack keys
- More than 3000 keyslots
- Since year Yr2017 to Yr2019









- 5 proxSafe 36U cabinets and 9 proxSafe 24U cabinets installed at TKO and