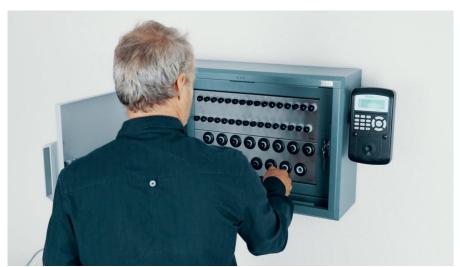

9.06 x 3.62)

Housing Material: ASA, ALUMINIUM

**Color:** black

**Protection Class:** IP54

Operating

**Temperature:** 

°C (°F) 5 ... 50 (41 ... 122)

**Relative Humidity:** 

% 5...95, non-condensing

**Display:** 5.7" color display

Screen Resolution: 480 x 640

**Operation:** capacitive Touchpanel

**Smart Card:** integrated SD smart card

**Languages:** various languages selectable

Reader (Option): Quick Key Return and User-ID

• Reader Module 125 kHz

• 13,56 MHz mifare® and 125 kHz

• 13,56 MHz LEGIC® and 125 kHz

• 13,56 MHz I-Class<sup>™</sup> and 125 kHz

• 13,56 MHz FeliCa and 125 kHz

**Database:** 5000 keyTags

50000 users

100000 events (in ring memory)

250 keyTag groups

63 keyTag time profiles 31 user time profiles









 Example installation of FLEXX 3U cabinet





## Global Key Account References











































## **DATA CENTERS**





























Transform. Transcend.











## proxSafe - References (Govt & Commercial)























































National Cancer Centre Singapore

SingHealth















## proxSafe - References (Hong Kong)







## 基督教聯合醫院 UNITED CHRISTIAN HOSPITAL



伊利沙伯醫院 QUEEN ELIZABETH HOSPITAL





















Transform. Transcend.





- 15 proxSafe 24U cabinets installed at TKO and Tai Po HK Data Center
- Integrated to Access Control System
- Server Rack keys
- More than 3000 keyslots
- Since year Yr2017 to Yr2019









- 5 proxSafe 36U cabinets and 9 proxSafe 24U cabinets installed at TKO and Shek Mun HK Data Center
- Integrated to Visitor